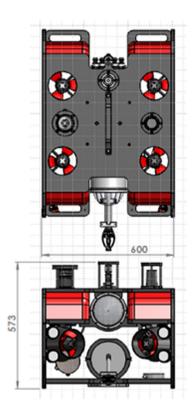

| Specifications | TAMBORA ROV |
|----------------|-------------|
| Depth rating   | 100 msw     |
| Length         | 848 mm      |
| Height         | 573 mm      |
| Width          | 600 mm      |
| Weight         | Apx. 50 kg  |
| Forward speed  | 3 knots     |