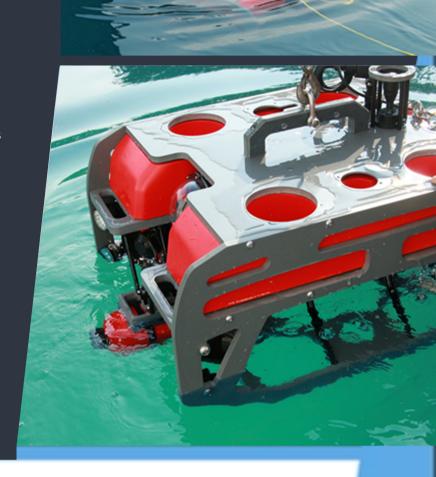

## TAMBORA

## **Features**

- Maximum operating depth: 100 metres
- 4 Vectored and 4 vertical thrusters
- Auto heading, altitude and depth
- Fully interfaced for DVL, scanning sonar and USBL positioning system
- Full High Definition front camera with 180 degrees tilting mechanism
- Free swimming mode with 150 meters neutrally buoyant fiber optic cable
- 1500 lumens LED variable intensity lighting
- Integrated video overlay