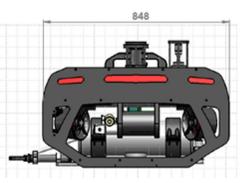

| Specifications | TAMBORA ROV |
|----------------|-------------|
| Depth rating   | 100 msw     |
| Length         | 848 mm      |
| Height         | 573 mm      |
| Width          | 600 mm      |
| Weight         | Apx. 50 kg  |
| Forward speed  | 3 knots     |