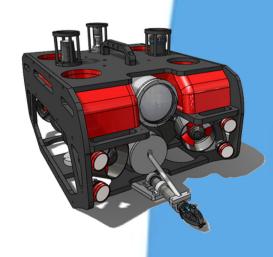

## TAMBORA

## **Features**

- Maximum operating depth: 100 metres
- 4 Vectored and 4 vertical thrusters
- Auto heading, altitude and depth
- Fully interfaced for DVL, scanning sonar and USBL positioning system
- Full High Definition front camera with 180 degrees tilting mechanism
- Free swimming mode with 150 meters neutrally buoyant fiber optic cable
- 1500 lumens LED variable intensity lighting
- Integrated video overlay

| Specifications | TAMBORA ROV |
|----------------|-------------|
| Depth rating   | 100 msw     |
| Length         | 848 mm      |
| Height         | 573 mm      |
| Width          | 600 mm      |
| Weight         | Apx. 50 kg  |
| Forward speed  | 3 knots     |